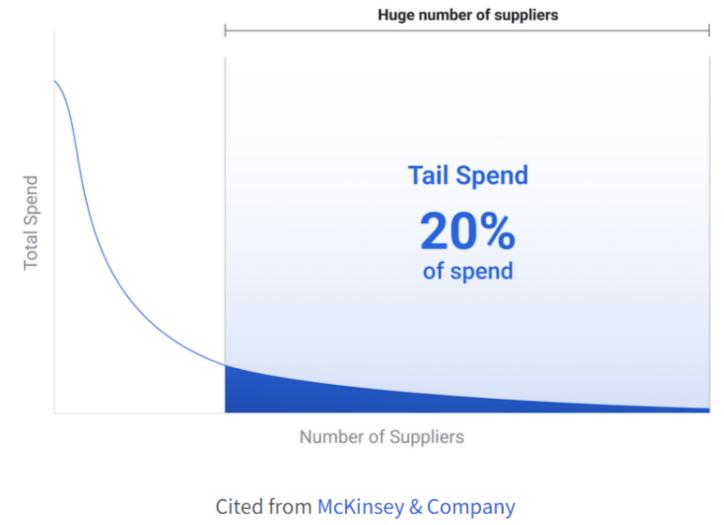

## **YOUR WHY SPEND 80% OF YOUR RESOURCES MANAGING ADHOC & SPORADIC PURCHASES?**

The long-tail of procurement typically comprises of low-volume & infrequent purchases spread across a wide variety of suppliers.

Yet, they tend to take up 80% of the procurement's team resources.

Selangor, Penang, Melaka, Johor 🛛 🔀

www.vitalmro.com

vitalweb@vitalmro.com

+6016-797 9933